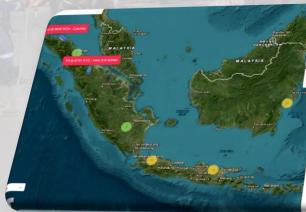

PT. Mandiri Trans Utama have main workshop located in Bekasi which comply to truck manufacture specification.

We consider communication is very important, we have to be able to locate every single truck position in a time. To ensure this is done we use "In-Vehicle Monitoring System", a system which tracking vehicle position.