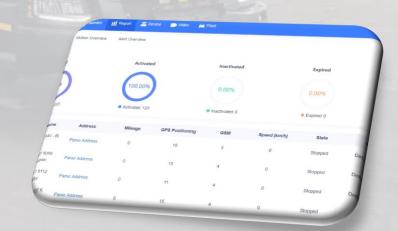

### **IN-VEHICLE MONITORING SYSTEM (IVMS)**

All trucks of MTU already equipped with IVMS with purpose :

- Monitoring vehicle position
- Alert if driver don't driving safely ( overspeed, harsh brake, sharp turn, dangerous acceleration, etc )
- Analyze driver's behaviour
- Investigation purpose

|       | 39161008383772          | H - Casmita                                             |         |
|-------|-------------------------|---------------------------------------------------------|---------|
| :<br> | O Parked                | (ACC. OFF)                                              |         |
|       | Address                 |                                                         |         |
|       | Geukueh, Pela           | buhan Umum Kru<br>buhan Krueng Ge<br>eh Utara, Aceh, 24 | ukuch   |
|       | Coordinates             | Carally 1                                               | weiting |
| +     | 5°14'21.57"N,97         | '2'35.68"'E                                             |         |
|       | Device                  |                                                         |         |
|       | GNSS                    |                                                         | - 1     |
|       | Visible satellites      |                                                         |         |
|       | Cellular signal strengt |                                                         | stron   |
|       | Last online             | 2024-06-0                                               | 5 09:5  |
| 1     | ast fix                 | 2024-06-0                                               | 5 09:3  |
| T     | oday's Activity         |                                                         | 1       |
| Tot   | tay's mleage            |                                                         | 0.05    |
| Rev   | naining fuel            |                                                         |         |
| 1000  |                         |                                                         |         |
|       | 0 10                    |                                                         |         |
| Live  | Tintes Gentre           | Contrast Contains                                       |         |
|       |                         |                                                         |         |
|       | Dashboar                | d setting                                               |         |
|       |                         |                                                         |         |
|       |                         |                                                         |         |