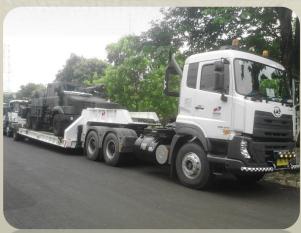

PT. Mandiri Trans Utama own more than 100 unit vehicle from various type. Fleet for trucking operation it self consist of :

- Pick-Up
- Double Cabin 4x4
- Light Truck (Colt Diesel)
- Flat bed truck 4x2 (Fuso Lossbak)
- Flatbed Truck 6x4 (Tronton Lossbak)
- High Bed 20"
- High Bed 40"
- High Bed Extention 45" 60"
- Low Bed 30"
- Low Bed 40"
- Low Bed 60"
- Dolly
- Prime Mover (6x4) & (6x6)